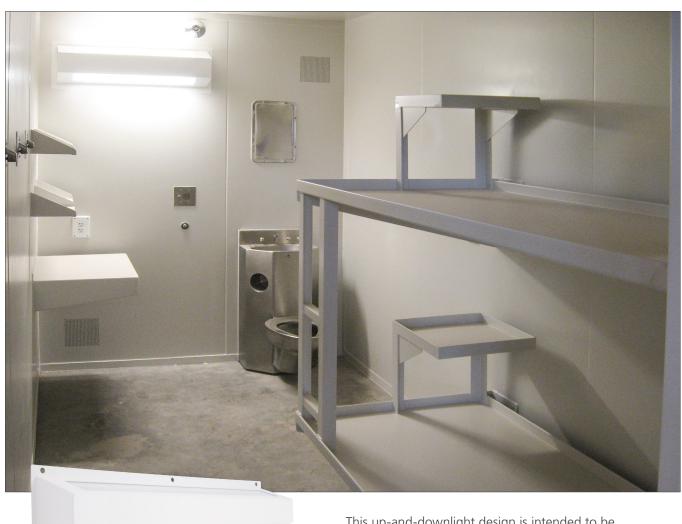

## New high-lumen, maintenance-free wall mount lighting is virtually impenetrable

Kenall's new Mighty Mac™ WCUS wall-mounted correctional light fixture joins the WCHS, SSAS and CCS series of as part of a family of virtually impenetrable luminaires. These unique door-free luminaires are impervious to vandalism and contraband concealment, adding an extra layer of security that keeps your staff and inmates safe.

## **WCUS Series**

• Delivered lumen range: 6,056lm - 10,265lm

Input power: 57W, 81WEfficacy: 104 – 128 lm/W

• Long life LEDs – 65,000 - 80,000 hours (L70)

Nominal size: Installation type: Lamp type: 8" × 38.5" wall mount This up-and-downlight design is intended to be permanently mounted on both concrete and steel surfaces, and has a large, heavy-gauge flange to provide secure attachment to the wall. The WCUS series is designed for all security level facilities, up to and including Supermax.