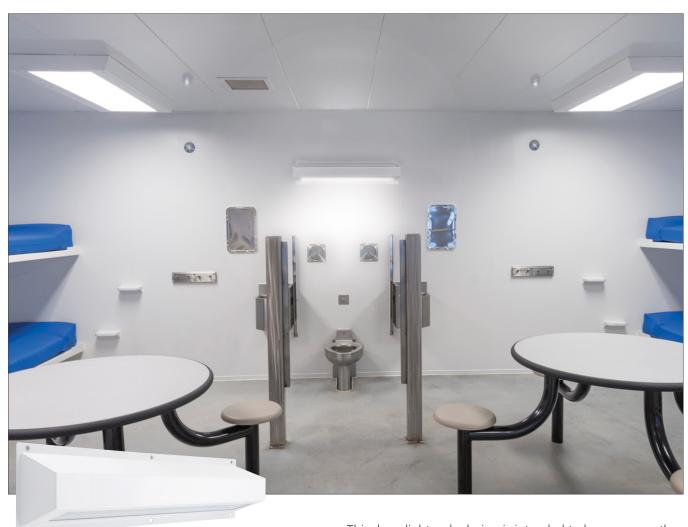

## New Wall-Mount Lighting Is Virtually Impenetrable, Maintenance-Free for Life

Kenall's new Mighty Mac™ WCHS wall-mounted correctional light fixture joins the WCUS, SSAS and CCS series of as part of a family of virtually impenetrable luminaires. These unique door-free luminaires are impervious to vandalism and contraband concealment, adding an extra layer of security that keeps your staff and inmates safe.

This downlight-only design is intended to be permanently mounted on either concrete and steel surfaces, and has a large, heavy-gauge flange to provide secure attachment. The WCUS series is designed for any security level facility, up to and including Supermax.