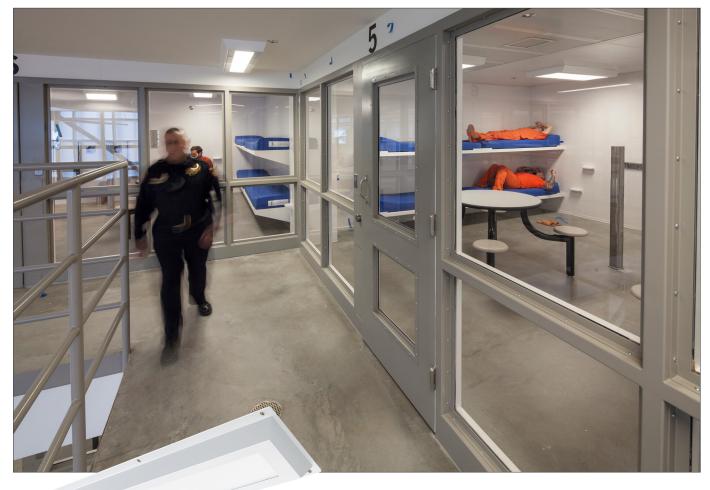

## Safety First. Always.

The SSAS series is intended for ceiling surface mounting to concrete or steel surfaces. The large, heavy-gauge flange provides for secure attachment. Light distribution evenly fills the cell so that most require only one fixture to meet ACA or FBOP illumination requirements.

Kenall's new Mighty Mac SSAS family of fixtures are designed for any security level facility, up to and including Supermax. These luminaires are impervious to vandalism and contraband concealment, adding an extra layer of security that keeps your staff and inmates safe.