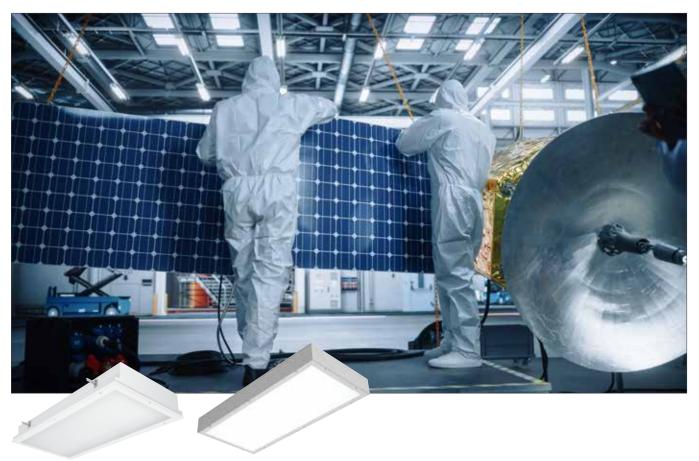

## **Moving beyond the MRI Suite:** New Non-Ferrous Luminaire Options for Clean Spaces

## The new SimpleSeal NFCSEDI & NFCSESI

luminaire families combine the best in non-ferrous construction and sealed performance to illuminate spaces where magnetically sensitive processes are performed. Kenall's years of expertise in lighting challenging environments means your application will be safely and completely sealed from both sides — the room and the plenum. And work spaces will be comfortably lit without the debilitating glare commonly associated with lower-quality, flat-panel lighting.