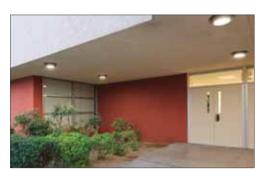

## **Housing Styles**

Low

Deep

Edge's stylized lip makes it an ideal choice for downlight retrofits.

The low profile saves space and clears obstructions. The semi-recessed housing option is ideal for when larger aperatures are desired.