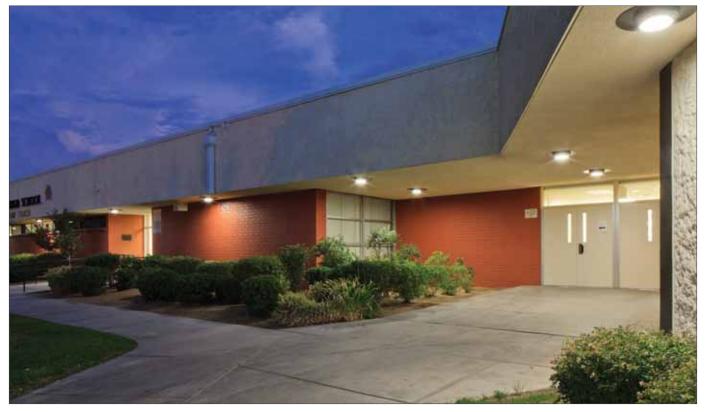

Kenall's Millenium Edge<sup>™</sup> is a flat lens version of the popular Millenium<sup>™</sup> Rounds Series, offering Dark Sky compliant luminaires ideal for soffit, low ceiling or corridor applications. Edge is constructed of environmental and impact resistant materials marine grade aluminum housings, UV-resistant polycarbonate lens and lens base, stainless steel fasteners and extruded closed-cell gasketing—to ensure that it will look great for years to come whether installed indoors or out.

## **Housing Styles**

Low

Deep

Edge's stylized lip makes it an ideal choice for downlight retrofits.

The low profile saves space and clears obstructions. The semi-recessed housing option is ideal for when larger aperatures are desired.