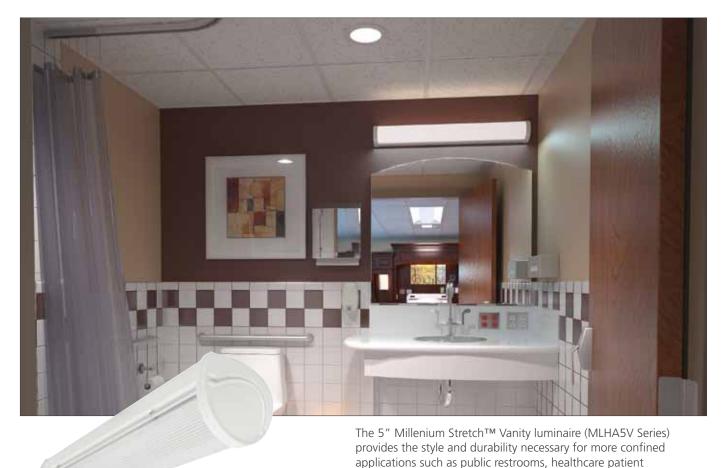

## Multiple End Cap Options

aesthetically pleasing, architectural flair.

restrooms, rehabilitation centers and physician locker rooms. These luminaires have been designed for durability and sealed for infection control and cleanability. Select from multiple end caps, including our new "Stepped" and "Reveal" options, offering an