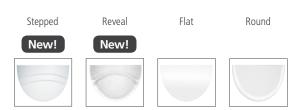

## Multiple End Cap Options

aesthetically pleasing, architectural flair.

restrooms, rehabilitation centers and physician locker rooms. These luminaires have been designed for durability and sealed for infection control and cleanability. Select from multiple end caps, including our new "Stepped" and "Reveal" options, offering an

Stretch end caps are marine grade die-cast aluminum with a 1,000-hour salt spray tested finish. The material and finish support even the most aggressive cleaning protocols.