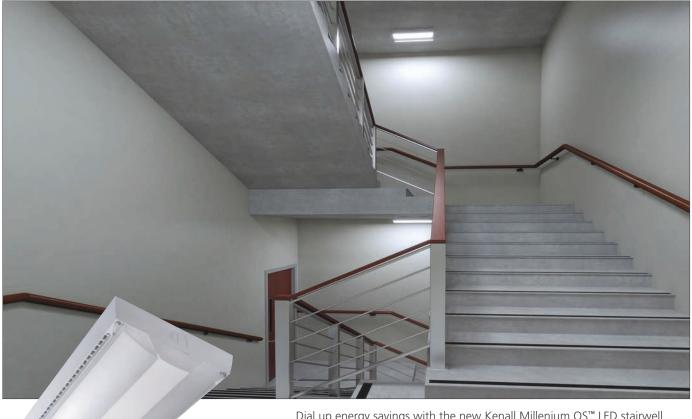

\* When specified with polycarbonate lens.

Nominal Size Installation Types Lamp Type

11"W×18"L×4"H Surface, wall or ceiling mount Dial up energy savings with the new Kenall Millenium OS™ LED stairwell luminaire. The concealed high frequency Doppler sensor provides the flexibility to dim to 10% during non-occupied periods for increased energy savings. This vandal-resistant luminaire maintains optimal performance in both cold and ambient temperatures. Optimized for stairwells, this product is also suitable for any interior or exterior application. Offering Kenall's exclusive Peace of Mind Guarantee® AND a 10-year limited lifetime warranty, the MOS can be specified with confidence.