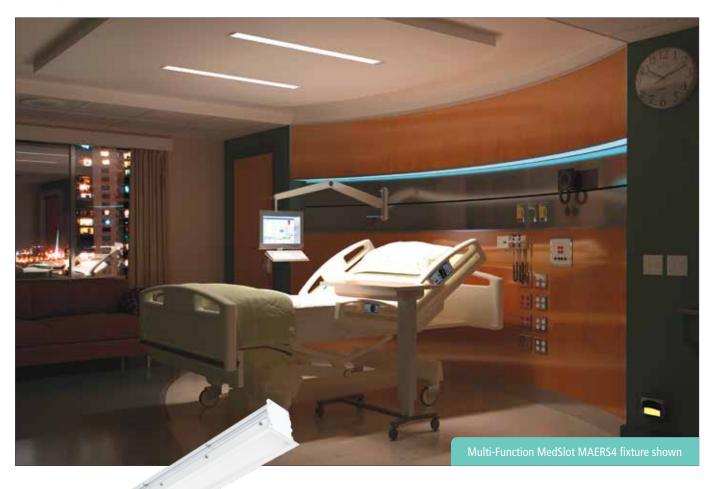

## Choose the MedMaster MedSlot family of luminaires for lighting that excels in both function and form.

MedSlot is a family of 4-inch wide healthcare luminaires in multiple lengths and configurations that are ideal for healthcare settings including patient rooms, hallways, lobbies and waiting areas. They are available in single and multi-function models, with optional features integrated into a slim, architectural form that can be mounted in grid and drywall ceilings with a trimless drywall option.

The multi-function MedSlot luminaire has a continuous appearance that eliminates functional compartments and lends itself beautifully to patient room applications.

## MedSlot MRS4 and MAERS4 Series

- Single or multi-function configurations
- Symmetric and asymmetric distribution options
- Non-visible fasteners for standard healthcare applications
- Optional Tunable White light