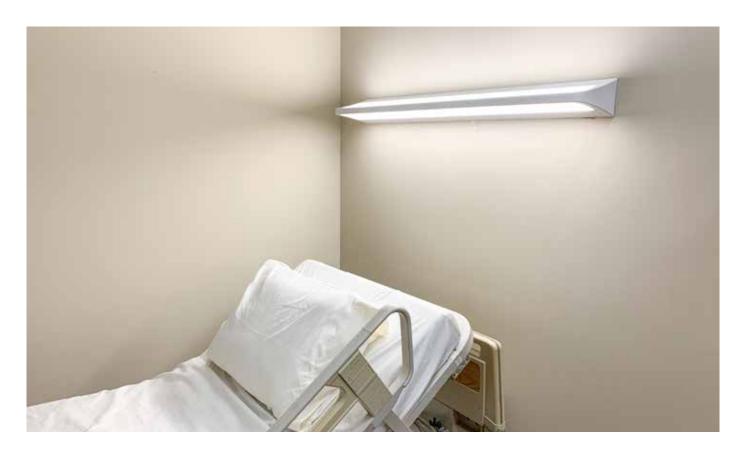

## MedMaster™ MPH Series

Update Patient Room Headwall Lighting with a Fresh Style and Safe, Visible Light Disinfection

## Easy Cleanability, High Performance Combine for "Fit & Forget" Lighting Solution

Kenall's MedMaster™ MPH is a refreshing new take on traditional headwall lighting, with a contemporary design aesthetic that reduces bulk, and an abundance of patient-centric features and options. Purposefully designed and built for healthcare applications, the MPH offers:

- Delivered lumen range: 1,499 6,652lm
- Input Power: 25 95W
- Efficacy: 60 70lm/W
- Multiple functions, including ambient, exam and reading lights
- Uplight and/or downlight
- Your choice of amber or 2700K night light
- Sleek design for easy wipedown; anti-microbial finish & NSF2 rating
- Order with low voltage controller and dimming option for ultimate patient control
- Indigo-Clean single-mode, visible light disinfection technology (optional)