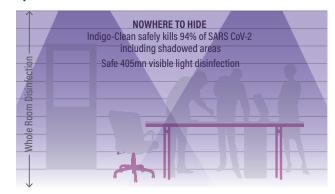

### **Indigo-Clean option:**

- Certified safe per IEC62471; the ONLY lighting standard that assesses risk to human health
- Uses safe, 405nm light
- Continuously disinfects between routine cleanings
- Clinically proven to kill 94% of SARS-CoV-2 and Influenza-A, and 88% of Staph, including MRSA

## **Optional Whole Room Disinfection**