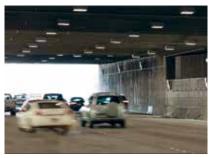

## **Tunnel Lighting**

Kenall's LTSUI LED Series tunnel luminaire is suitable for supplemental lighting in transition zones with a ceiling or wall orientation. The luminaires universal housing makes it ideal for installation from threshold to exit zones. Kenall tunnel luminaires are completely customizable to address the highly complex and challenging needs of tunnel applications.