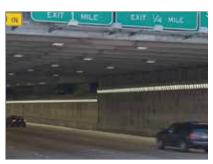

## **Tunnel Lighting**

Kenall's LTSUI LED Series tunnel luminaire is suitable for supplemental lighting in transition zones with a ceiling or wall orientation. The luminaires universal housing makes it ideal for installation from threshold to exit zones. Kenall tunnel luminaires are completely customizable to address the highly complex and challenging needs of tunnel applications.