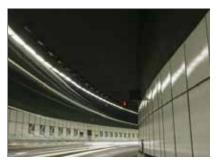

## **Tunnel Lighting**

Kenall's LTSUI LED Series tunnel luminaire is suitable for supplemental lighting in transition zones with a ceiling or wall orientation. The luminaires universal housing makes it ideal for installation from threshold to exit zones. Kenall tunnel luminaires are completely customizable to address the highly complex and challenging needs of tunnel applications.