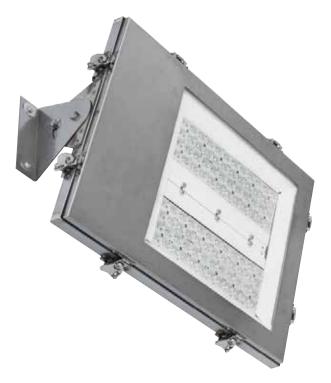

## **LTSIU Series**

- Suitable for supplemental lighting in transition zones with a ceiling or wall orientation
- Universal housing installation from threshold to exit zone
- Stainless steel structural construction with marine-grade aluminum heat sinks
- Clear tempered glass or polycarbonate lens
- Serviceable high-brightness LED array
- Type II, Type V-Narrow Round, Type V-Square, and Pro-Beam optical distribution types
- 100W, 216W, 300W and 390W
- 4000K, 5000K, 5700K
- 65 CRI minimum
- 10-year limited product warranty

## **Tunnel Lighting**

Kenall's LTSUI LED Series tunnel luminaire is suitable for supplemental lighting in transition zones with a ceiling or wall orientation. The luminaires universal housing makes it ideal for installation from threshold to exit zones. Kenall tunnel luminaires are completely customizable to address the highly complex and challenging needs of tunnel applications.