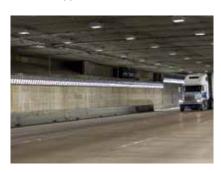

## **Tunnel Lighting**

Kenall's LTSUI LED Series tunnel luminaire is suitable for supplemental lighting in transition zones with a ceiling or wall orientation. The luminaires universal housing makes it ideal for installation from threshold to exit zones. Kenall tunnel luminaires are completely customizable to address the highly complex and challenging needs of tunnel applications.