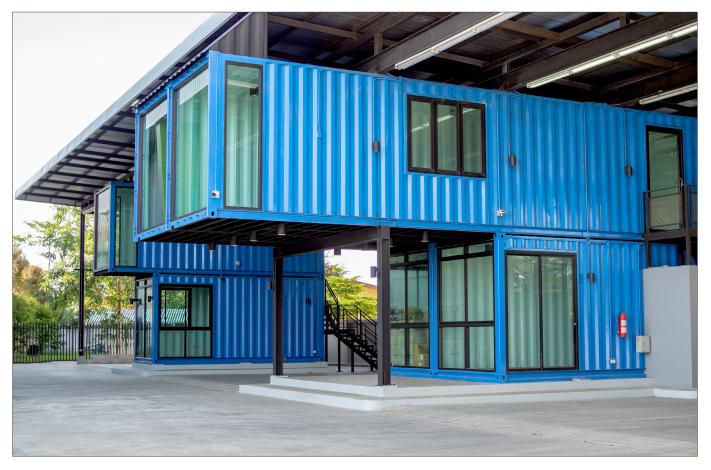

## Reduce the spread of harmful bacteria in modular buildings with the new KRT Luminaire Series by Kenall

This rugged lighting family provides generous ambient light and uses Indigo-Clean Technology® to safely and continuously kill harmful bacteria, bolstering existing cleaning and infection prevention protocols.

The KRT Series mounts quickly and easily using exterior mounting brackets. A 10-foot cord and plug accommodates tie wrap and chain installation, or the fixture can be hard-wired for daisy chain configurations. It is available as a **Fast Track** item - meaning it *ships from our facility in just 5 business days* from the time of order.