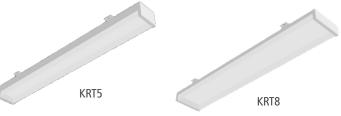

## **KRT Series**

- Delivered lumen range: 5,393 lm 10,545 lm
- Input power: 61W 121W
- Efficacy: 87 89 lm/W
- · Portable fixture design for optimal field flexibility
- Aluminum housing prevents rust
- Smooth lens for wipe-down cleanability
- Independently lab-tested and proven to kill staph\* such as MRSA\*\*

Nominal size: Installation type: Lamp type:

5" or 8"× 4' External mounting bracket