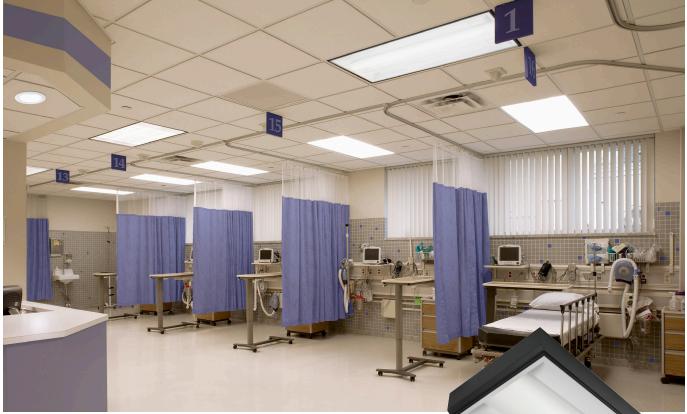

**Indigo-Clean MEIC Series** 

Continuous Environmental Disinfection for Emergency Departments and other Critical Areas

Indigo-Clean MEIC operates in ambient white disinfection mode to both disinfect and light the room when it is occupied, or in indigo mode for safe, maximum disinfection when the room is unoccupied. MEIC supports the patient, the patient care team and the hospital environment by killing harmful bacteria, including MRSA\*\* and other ESKAPE pathogens, while the room is in use, and the luminaire is also sealed to prevent the spread of infection.

## Indigo-Clean<sup>™</sup> MEIC Switchable: White Ambient Disinfection Mode and Indigo Disinfection Mode

- Lumen range (white disinfection mode): 2,788 8,122 lm
- Input power: 36 83W
- 3700K, 4300K
- Continuous environmental disinfection
- Kills up to 70% of harmful bacteria
- Recommended with Indigo-Clean (IC100) room control system
- High performance LEDs deliver high visual acuity
- IP64 listed per IEC 60598 ensures ingress protection against dust and water
- NSF2 listing supports ease of cleanability
- Optional antimicrobial finish
- Standard dimming provides flexible light levels