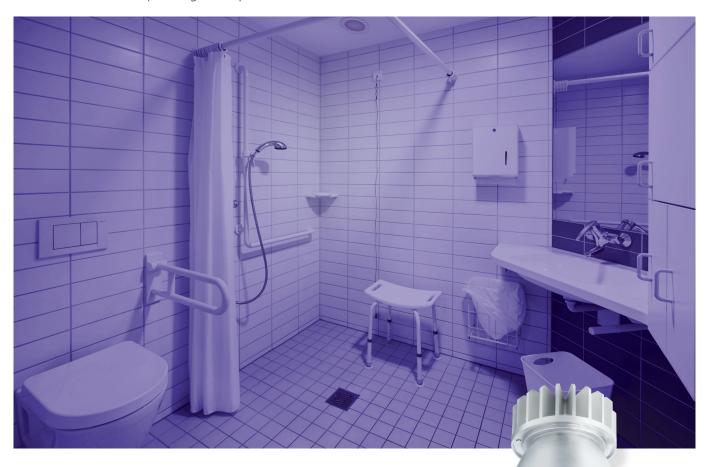

## **Indigo-Clean Downlight Series**

**Continuous Environmental Disinfection for Patient Bathrooms** 

Indigo-Clean MDLIC6 is a dual-mode luminaire utilizing a dual-technology occupancy sensor that provides an effortless transition between white ambient mode while the room is in use, and Indigo disinfection mode when the room is not. MDLIC6 provides clinical grade control of C.diff\*, and is ideal for patient bathrooms, helping to prevent harmful bacteria from spreading to the patient room.

Nominal Sizes: Installation Types: Lamp Types: Est. LED Life:

6" Aperture Recessed White LED, Indiao LED

60.000 hrs.

MDLIC switches to white disinfection mode when the room is occupied.

\*Antimicrobial Activity of a Continuous Visible Light Disinfection System by Rutala, et. al, ID Week 2016. Contact manufacturer for additional claim information.