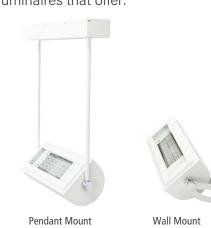

The EnviroPro Series takes on the complex natatorium environment with luminaires that offer:

- Delivered lumen range: 11,365 40,545 lm
- Input Power: 105 275W
- Efficacy: 102 156 lm/W
- Uniform material specification for all provided housing and structural components provides long-lasting durability in chlorinated environments
- Galvanically isolated and field-replaceable light engine assembly for ease of maintenance
- IP65 certified housings
- Efficacious, directable light designed to eliminate glare
- 15-year warranty available when ordered with 316 stainless steel housing