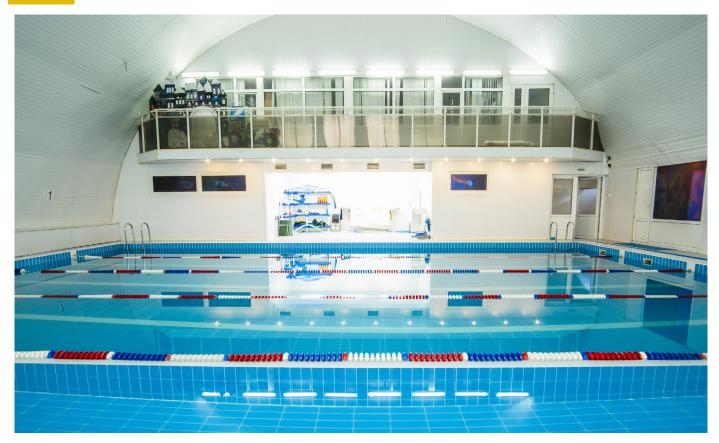

## Ultra-durable Lighting for Highly Corrosive Natatorium Environments

Kenall makes the world's finest transportation and tunnel lighting, certified to perform. Why does that matter when we're talking about natatoriums? Because we've mastered lighting that must perform brilliantly in high humidity, caustic and corrosive environments, and hard-to-service areas. We have specific expertise in directing light without creating glare, and building fixtures that last... even in the most challenging environments.

The EnviroPro Series takes on the complex natatorium environment with luminaires that offer:

- Delivered lumen range: 11,365 40,545 lm
- Input Power: 105 275W
- Efficacy: 102 156 lm/W
- Uniform material specification for all provided housing and structural components provides long-lasting durability in chlorinated environments
- Galvanically isolated and field-replaceable light engine assembly for ease of maintenance
- IP65 certified housings
- Efficacious, directable light designed to eliminate glare
- 15-year warranty available when ordered with 316 stainless steel housing