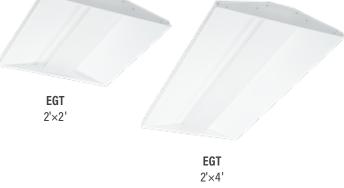

## EGT

- Available in standard white, or with single- or dual-mode Indigo-Clean options
- Delivered lumen range: 2,789-8,962 lm
- Input power: 29-70W
- Efficacy: 97-128 lm/W
- CCT/CRI: 3000K, 3500K, 4000K/80CRI, 90CRI
- 5 year warranty

Nominal sizes:2'×2' & 2'×4'Installation type:recessed mountLamp Type:LED

**«Indigo-Clean** 

www.kenall.com | P: 800-4-Kenall | F: 262-891-9701 | 10200 55th Street Kenosha, Wisconsin 53144 A brand of Diegrand This product complies with the Buy American Act: manufactured in the United States with more than 50% of the component cost of US origin. It may be covered by patents found at www.kenall.com/patents. Content of specification sheets is subject to change; please consult www.kenall.com for current product details.