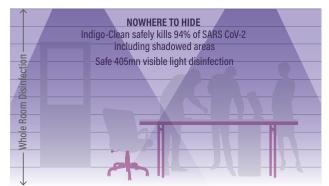

## Indigo-Clean option:

- Certified safe per IEC62471; the ONLY lighting standard that assesses risk to human health
- Uses safe, 405nm light
- Continuously disinfects between routine cleanings
- Clinically proven to kill 94% of SARS-CoV-2
  and Influenza-A

## **Optional Whole Room Disinfection**