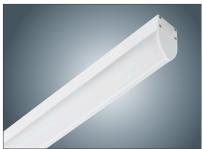

## **CTD Series**

- Delivered lumen range: 4,241lm − 11,579 lm
- Input Power: 52W 106W
- Efficacy: 82-117 lm/W
- Optical system reduces glare and improves visibility
- Low profile construction for a modern aesthetic

Nominal sizes Installation Types Lamp Type

Surface grid mount – continuous row option LED

Kenall's SimpleSeal CTD Series LED luminaires are designed specifically for sensitive cleanroom applications, including semiconductor manufacturing. Available in white or amber, these low profile fixtures support unidirectional (or laminar)