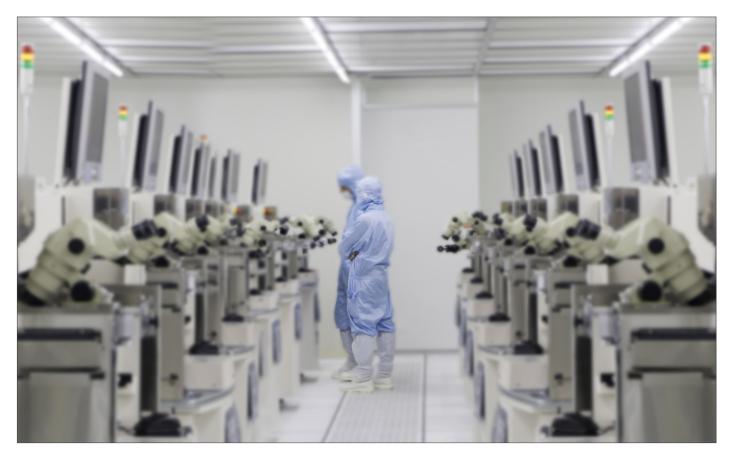

Nominal sizes Installation Types Lamp Type

Surface grid mount – continuous row option LED

Kenall's SimpleSeal CTD Series LED luminaires are designed specifically for sensitive cleanroom applications, including semiconductor manufacturing. Available in white or amber, these low profile fixtures support unidirectional (or laminar)

The CTD's low-profile housing also eliminates the shadows caused by longer profile luminaires, which may create the appearance of a dark, cavernous ceiling. The result? A clean, uniformly-lit ceiling that allows air to flow unimpeded so that highly efficient particulate air (HEPA) filters can work

airflow systems without compromising air quality.