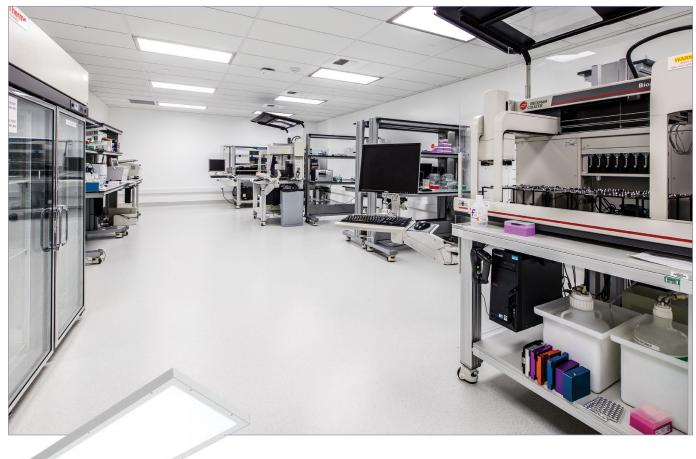

Nominal sizes:2'×2', 2'×4'Installation type:GridLamp type:LED

With the introduction of the **SimpleSeal™ CSSGI**, Kenall now offers a product suitable for *ISO 5-8 spaces*, ideal for a wide range of needs in cleanroom/clean space environments. Featuring an edge-lit light engine, the design allows for minimal intrusion into the plenum space (<2.0" depth) without compromising uniform lighting across the lens surface.

The CSSGI was designed with access to the internal housing and driver when installed, making it a more serviceable fixture than the competition.

The CSSGI is also available in a *Buy American Act* Compliant version. Designed with budgets in mind, this luminaire is ideal for clean spaces including laboratories, food processing plants, pharmacies and pharmaceutical manufacturing, research centers and more.