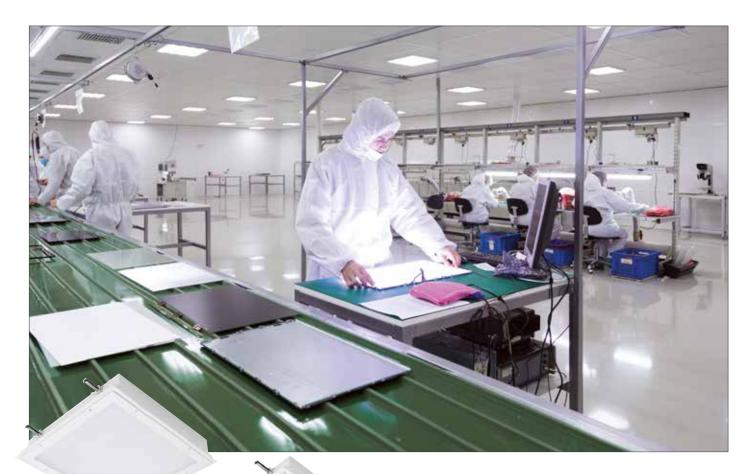

 
 Nominal sizes:
 2'× 2'

 Installation Type:
 Universal installation into 1.0" and 1.5" grid or flange (drywall) ceilings LED

Kenall's SimpleSeal luminaires are known for their reliability, as well as sealed, certified performance in cleanroom and containment applications. Now lighting designers and engineers can specify high output versions (up to 39,000 lumens delivered) of both the CSEDO and CSEDI. These luminaires are ideal for high-ceilinged (12' – 30') applications in manufacturing and food processing.