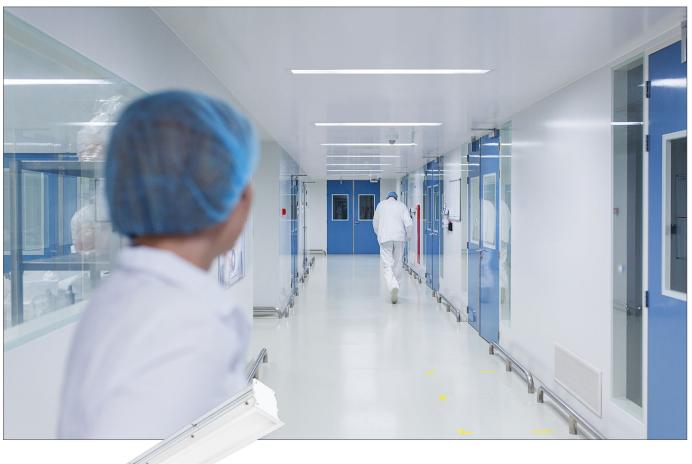

## SimpleSeal™ CleanSlot™

First ISO 3-9 Rated Cleanroom Slot Luminaires, Ideal for Tight Spaces

Ideal for areas with lower foot candel requirements

## Introducing Kenall's SimpleSeal CleanSlot CRS4 Series -

the industry's first recessed slot luminaire series with ISO 3-9 and NSF2 ratings. Designed with a slim footprint the CleanSlot is ideal for BSL 1-2 rated spaces and areas with lower footcandle requirements, such as gowning rooms, locker rooms, passageways, airlocks and packaging areas. A tunable white option helps cleanroom staff maintain circadian rhythms in rooms that often receive no direct sunlight.