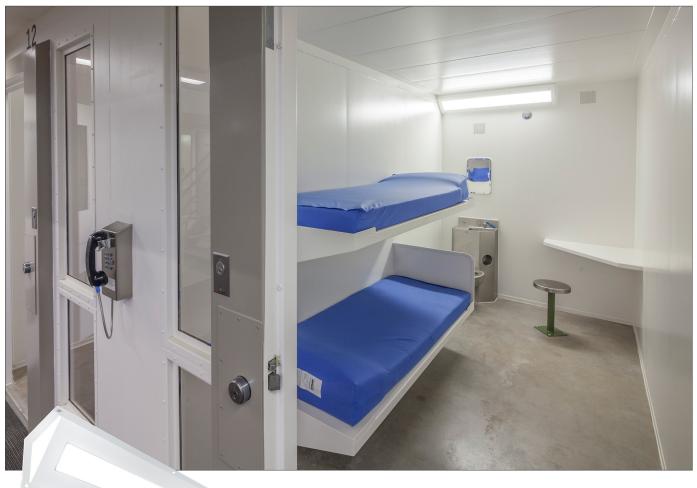

## Safety First. Always.

The CCS series is intended for corner mounting at the intersection of the wall and ceiling. The large, heavy-gauge flange provides for secure attachment to concrete or steel surfaces. Light distribution evenly fills the cell so that most require only one fixture to meet ACA illumination requirements at the mirror or desk. Larger cells commonly use this fixture over the work area to supplement a ceiling mount fixture.

Kenall's new Mighty Mac CCS family of fixtures are designed for any security level facility, up to and including Supermax. These luminaires are impervious to vandalism and contraband concealment, adding an extra layer of security that keeps your staff and inmates safe.