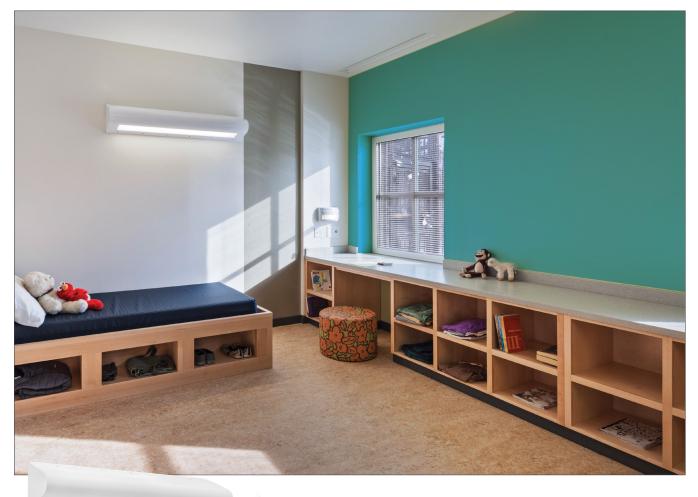

## **MedMaster BHWHS**:

Unidirectional Wall-Mount Luminaire for Behavioral Health Settings

## MedMaster BHWHS

- Delivered lumen range: 1,919 4,325 lm
- Input power: 22– 44W
- Efficacy: 80 104 lm/W
- Bullnose profile with sloped sides for reduced patient injury risk
- Available integral low-voltage controllers for wall- and bed-mounted patient control

Nominal size: 7"× 37.7" , 6.5" deep Installation type: wall mount LED Kenall's new MedMaster BHWHS is a wall-mounted, bullnose LED luminaire with uni-directional (downlight only) distribution, and an improved design aesthetic. It has a smaller profile for less intrusion, and greater patient comfort. However, it is still built tough to resist tampering.