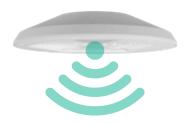

## **Helos HPG14**

**Broadcasts occupancy signal** 

Group occupancy detection

Fixtures in range activate in response to occupancy signal