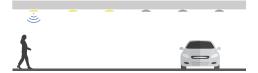

## TekLink TL200 "Lite" Wireless Control System

**TekLink TL200** is a wireless control system that requires NO commissioning - it works right out of the box. Once motion is detected by one luminaire, the adjacent fixtures in range respond to the occupancy event. This group occupancy detection prevents the single-fixture "cascade-on" effect common to other control systems. TL200 does not require any additional external devices. Simple setting adjustments are made via the TekLink mobile app.

## **Helos HPG14**

**Broadcasts occupancy signal** 

Group occupancy detection

Fixtures in range activate in response to occupancy signal