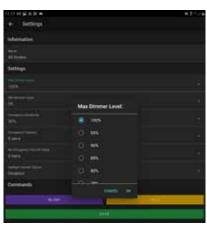

## **Intuitive Mobile App for Settings Adjustments**

1) Login

2) Connect to fixture

3) Change Setting