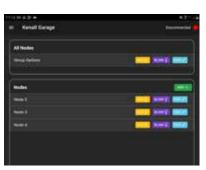

## **Intuitive Mobile App for Settings Adjustments**

1) Login

2) Connect to fixture

3) Change Setting