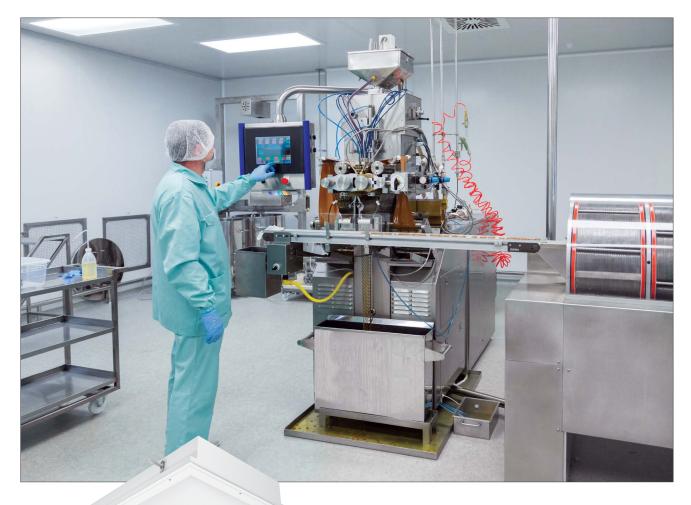

## CSERI Inset Door Series

Eliminate Glare with Less Fixtures, Less Energy, Less Costs

 $1'\times4',\,2'\times2',\,2'\times4'$  Universal installation into 1.0" and 1.5" grid or flange (drywall) ceilings LED

Kenall's cleanroom lighting using KORE technology<sup>™</sup> protects people and processes by reducing debilitating glare that can compromise research results and productivity.

KORE Technology's advanced diffusion utilizes proprietary optics and reflectors to produce light that fills the space with optimal efficiency. The result? Less fixtures, less energy, less cost.

Compatible with both drywall and grid ceilings.