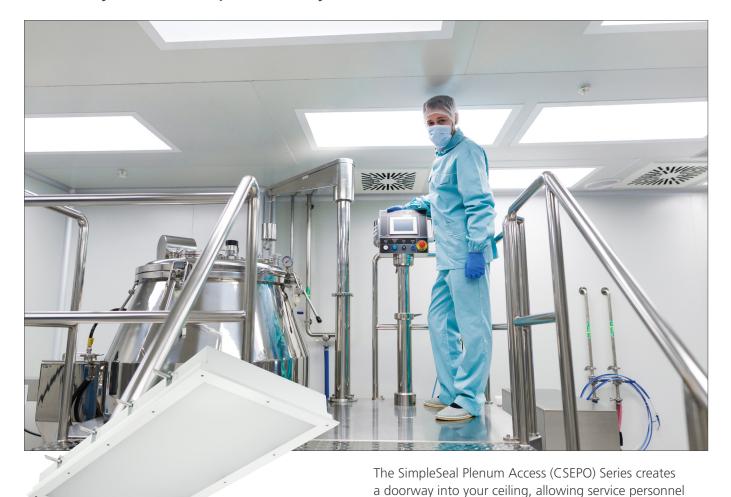

## **SimpleSeal**<sup>™</sup> Plenum Access Series

Access to your Plenum Space at Every Fixture

layout, prevents the disruption caused by removing a fixture, and permits a quick return to the full function of your cleanroom. SimpleSeal CSEPO Series • Delivered lumen range: 5,777–11,903 lm

access wherever a luminaire is installed. It simplifies ceiling

Nominal size:  $2' \times 4'$ recessed ceiling mount, grid or flange Installation Types:

Large removable panel allows a man-sized opening for maximizing serviceability