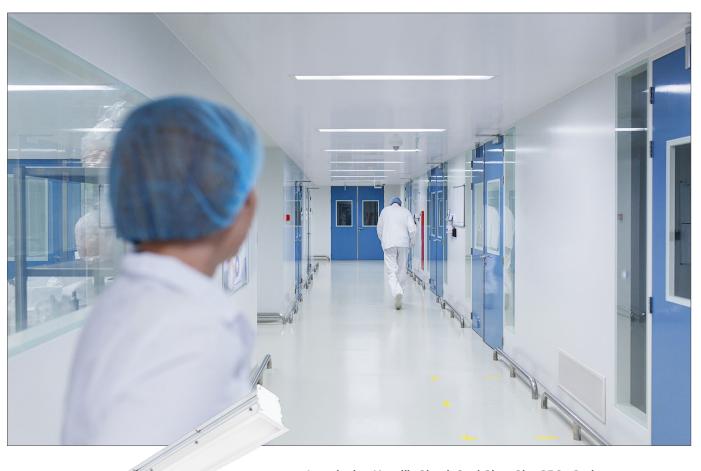

## SimpleSeal™ CleanSlot™

First ISO 3-9 Rated Cleanroom Slot Luminaires, Ideal for Tight Spaces

Ideal for areas with lower footcandle requirements

## Introducing Kenall's SimpleSeal CleanSlot CRS4 Series -

the industry's first recessed slot luminaire series with ISO 3-9 and NSF2 ratings. Designed with a slim footprint the CleanSlot is ideal for BSL 1-2 rated spaces and areas with lower footcandle requirements, such as gowning rooms, locker rooms, passageways, airlocks and packaging areas. A tunable white option helps cleanroom staff maintain circadian rhythms in rooms that often receive no direct sunlight.