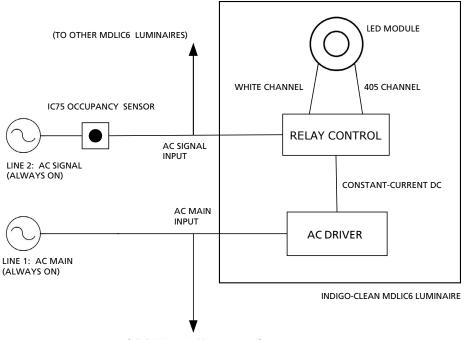

### **SAVE THESE INSTRUCTIONS**

- 1. Install MDLIC6 luminaires per installation instructions.
- 2. Install IC75 controls per manufacturer's installation instructions (provided with components)
- 3. Wire system per schematic (see page 2).
- 4. Verify DIP switches on occupancy control device is set to:
  - a. Time Delay: 15 minutes
  - b. Walk-Through: ENABLED
  - c. On Mode (IC75-WMS only): Auto ON
  - d. Factory default settings for all other functions
- 5. Test system functionality and set PIR and ultrasonic sensitivity settings as appropriate for the installation.

#### **CONTROL LOGIC DIAGRAM**

| AC MAIN INPUT | AC SIGNAL INPUT | LIGHTING OUTPUT MODE |
|---------------|-----------------|----------------------|
| OFF           | OFF             | OFF                  |
| OFF           | ON              | OFF                  |
| ON            | OFF             | 405 MODE             |
| ON            | ON              | WHITE MODE           |