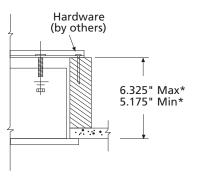

#### Recessed Flange Yoke Mount for Gypsum Board or Tile Ceiling

Mounting method when fixture is supported by perimeter ceiling structure. Ceiling channel by others.

www.kenall.com | P: 800-4-Kenall | F: 262-891-9701 | 10200 55th Street Kenosha, Wisconsin 53144, USA