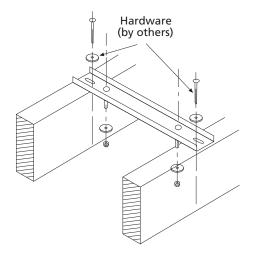

#### Recessed Flange Crossbar Mount for Frame Construction

Mounting method when fixture is supported in a wood frame construction.