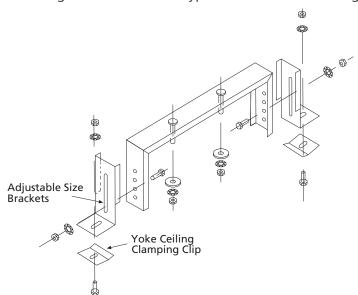

#### Recessed Flange Yoke Mount for Gypsum Board or Tile Ceiling

Mounting method when fixture is supported by perimeter ceiling structure. Ceiling channel by others.

www.kenall.com | P: 800-4-Kenall | F: 262-891-9701 | 10200 55th Street Kenosha, Wisconsin 53144, USA