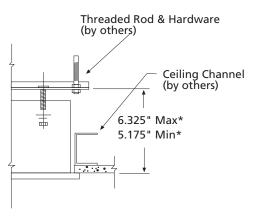

#### Recessed Flange Yoke Mount for Gypsum Board or Tile Ceiling

Mounting method when fixture is supported by perimeter ceiling structure. Ceiling channel by others.

www.kenall.com | P: 800-4-Kenall | F: 262-891-9701 | 10200 55th Street Kenosha, Wisconsin 53144, USA