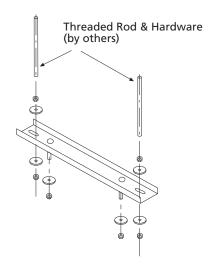

### Recessed Flange Crossbar Mount for Gypsum Board or Tile Ceiling

Mounting method when independent support of fixture is required. Threaded rod and ceiling channels by others.