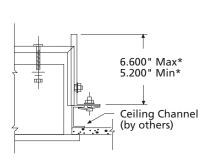

#### Recessed Flange Yoke Mount for Gypsum Board or Tile Ceiling

Mounting method when fixture is supported by perimeter ceiling structure. Ceiling channel by others.

www.kenall.com | P: 800-4-Kenall | F: 262-891-9701 | 10200 55th Street Kenosha, Wisconsin 53144, USA