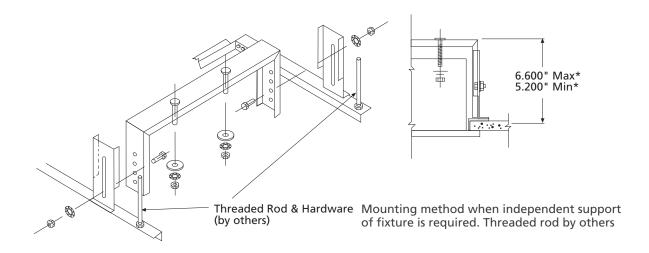

### Recessed Flange Crossbar Mount for Gypsum Board or Tile Ceiling

Mounting method when independent support of fixture is required. Threaded rod and ceiling channels by others.