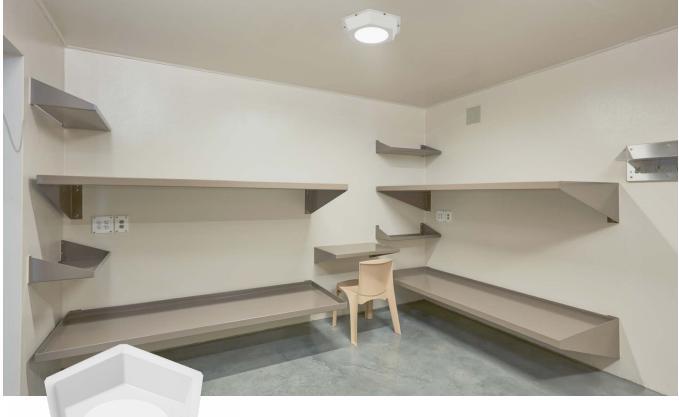

## Virtually Impenetrable Mighty Mac HXSS Makes Cell Lighting Safe and Secure

Nominal size: Installation type: Lamp type:

13.25" × 2.25" deep ceiling mount LED

Expanding Kenall's new impenetrable series, the new Mighty Mac HXSS prevents unauthorized entry into, and weaponization of, correctional fixtures via a completely unique housing design.

Designed to keep staff and inmates safe, the luminaire's stainless steel, flat-lens construction deters tampering, requires no maintenance, and delivers appropriate footcandle levels using just one fixture per cell. Its ligature resistant, flat lens also makes it suitable for behavioral health settings.