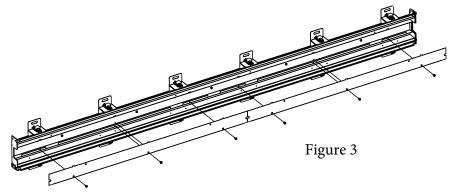

## INSTALLATION INSTRUCTIONS

- 1. Rotate latches and open door.
- 2. Remove air-craft cables and remove door(s) completely.
- 3. Secure fixtures to wall or ceiling using user supplied hardware. 1.43" x .43" slots in mounting brackets are provided.

A brand of 📮 legrand

4. Loosen screws and remove raceway cover.

5. Make connections to remote driver output leads

- 6. Install raceway cover and secure with screws.
- 7. Install joiner rackets.

- 8. Attach door(s) to housing with air-craft cables.
- 9. Close door (s) and secure rotating latches.