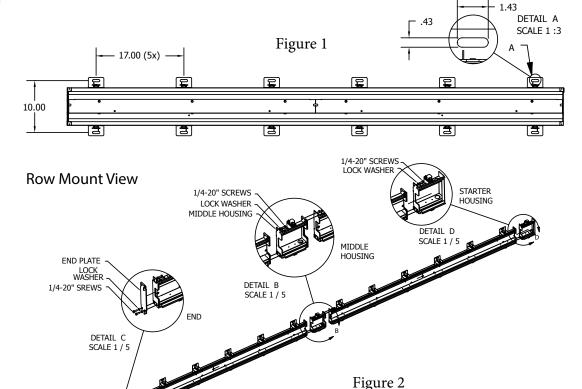

## INSTALLATION INSTRUCTIONS

- 1. Rotate latches and open door.
- 2. Remove air-craft cables and remove door(s) completely.
- 3. Secure fixtures to wall or ceiling using user supplied hardware. 1.43" x .43" slots in mounting brackets are provided.

A brand of 📮 legrand

4. Loosen screws and remove raceway cover.

5. Make connections to remote driver output leads

- 6. Install raceway cover and secure with screws.
- 7. Install joiner rackets.

- 8. Attach door(s) to housing with air-craft cables.
- 9. Close door (s) and secure rotating latches.