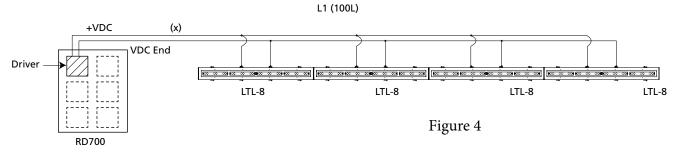

### SAVE THESE INSTRUCTIONS

The LuxTran LTL series luminaires contains sensitive electronics. Take care to avoid damage by improper handling or static electricity discharge (ESD). Either type of damage could render the system inoperable or cause latent failure. LuxTran LTL Series Luminaires are powered by RD700 distributed DC driver system; remotely-located for servicing convenience.