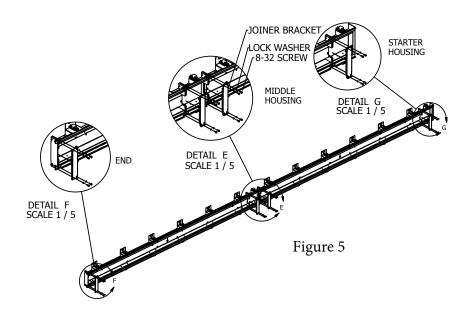

A brand of 📮 legrand

4. Loosen screws and remove raceway cover.

5. Make connections to remote driver output leads

- 6. Install raceway cover and secure with screws.
- 7. Install joiner rackets.

- 8. Attach door(s) to housing with air-craft cables.
- 9. Close door (s) and secure rotating latches.