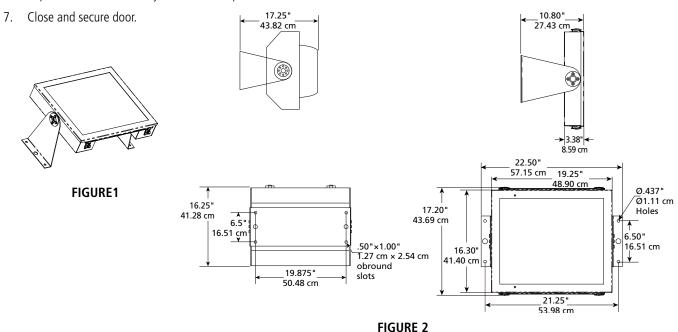

#### See Fixture Label for Restrictions

**DLD1622** 

- 1. Mount (2) brackets to mounting surface using 1/4-20 screws and appropriate anchors.
- 2. Assemble housing to brackets using four screws and one locking plate on each end. Aim luminaire between nadir (directly down) and horizontal as required.
- 3. Open door.
- 4. Remove electrical assembly.
- 5. Connect liquid tight fittings to threaded hole. Plug any unused hole. Make electrical connections.
- 6. Replace electrical assembly and install lamp.

FIGURE 3

FIGURE 4