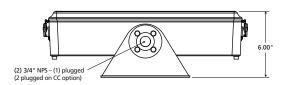

rews and one locking plate on each end. Aim luminaire between nadir (directly down) and horizontal as required.
- 3. Open door.
- 4. Remove electrical assembly.
- 5. Connect liquid tight fittings to threaded hole. Plug any unused hole. Make electrical connections.
- 6. Replace electrical assembly and install lamp.



/ENALL.

www.kenall.com | P: 800-4-Kenall | F: 262-891-9701 | 10200 55th Street Kenosha, Wisconsin 53144, USA

A brand of 🗓 legrand

This product complies with the Buy American Act: manufactured in the United States with more than 50% of the component cost of US origin. It may be covered by patents found at www.kenall.com/patents.Content of specification sheets is subject to change; please consult www.kenall.com for current product details. @2019 Kenall Mfg.Co.



FIGURE 3







FIGURE 4

### **CUSTOMER SERVICE**

For technical assistance, call 1-800-4KENALL (1-800-453-6255).

# **WARRANTY**

For warranty information visit www.kenall.com/Resources/Certified-Performance-Warranties