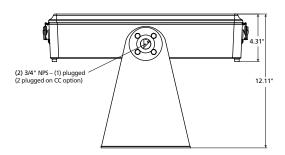

screws and one locking plate on each end. Aim luminaire between nadir (directly down) and horizontal as required.
- 3. Open door.
- 4. Remove electrical assembly.
- 5. Connect liquid tight fittings to threaded hole. Plug any unused hole. Make electrical connections.
- 6. Replace electrical assembly and install lamp.



/ENALL.

www.kenall.com | P: 800-4-Kenall | F: 262-891-9701 | 10200 55th Street Kenosha, Wisconsin 53144, USA

A brand of 🗓 legrand

This product complies with the Buy American Act: manufactured in the United States with more than 50% of the component cost of US origin. It may be covered by patents found at www.kenall.com/patents.Content of specification sheets is subject to change; please consult www.kenall.com for current product details. @2019 Kenall Mfg.Co.



FIGURE 3







FIGURE 4

### **CUSTOMER SERVICE**

For technical assistance, call 1-800-4KENALL (1-800-453-6255).

# **WARRANTY**

For warranty information visit www.kenall.com/Resources/Certified-Performance-Warranties