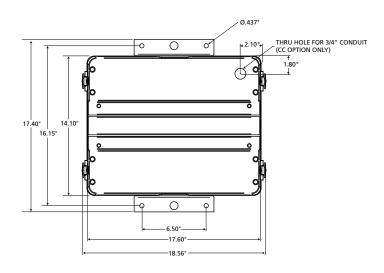

ws and one locking plate on each end. Aim luminaire between nadir (directly down) and horizontal as required.
- 3. Open door.
- 4. Remove electrical assembly.
- 5. Connect liquid tight fittings to threaded hole. Plug any unused hole. Make electrical connections.
- 6. Replace electrical assembly and install lamp.



/ENALL.

www.kenall.com | P: 800-4-Kenall | F: 262-891-9701 | 10200 55th Street Kenosha, Wisconsin 53144, USA

A brand of 🗓 legrand

This product complies with the Buy American Act: manufactured in the United States with more than 50% of the component cost of US origin. It may be covered by patents found at www.kenall.com/patents.Content of specification sheets is subject to change; please consult www.kenall.com for current product details. @2019 Kenall Mfg.Co.



FIGURE 3







FIGURE 4

### **CUSTOMER SERVICE**

For technical assistance, call 1-800-4KENALL (1-800-453-6255).

# **WARRANTY**

For warranty information visit www.kenall.com/Resources/Certified-Performance-Warranties