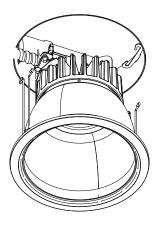

Figure 1

Figure 2

Figure 3

- 4. For trims with torsion springs, ensure that rubber caps are fully seated on ends of springs. Compress torsion spring and insert into receiver in plaster ring and push up to seat. See Figure 4.
- 5. For trims with screws, insert the trim into the plaster ring and align the (4) trim mounting screws with the cage nuts in the plaster ring. Tighten to secure the trim. See Figure 5.

Figure 5