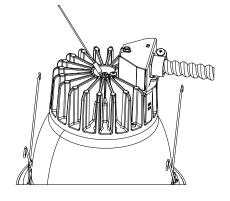

Figure 1

Figure 2

Figure 3

- 4. For trims with torsion springs, ensure that rubber caps are fully seated on ends of springs. Compress torsion spring and insert into receiver in plaster ring and push up to seat. See Figure 4.
- 5. For trims with screws, insert the trim into the plaster ring and align the (4) trim mounting screws with the cage nuts in the plaster ring. Tighten to secure the trim. See Figure 5.

Figure 5