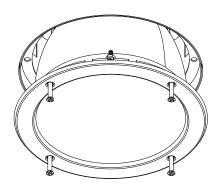

Figure 1

Figure 2

Figure 3

- 4. For trims with torsion springs, ensure that rubber caps are fully seated on ends of springs. Compress torsion spring and insert into receiver in plaster ring and push up to seat. See Figure 4.
- 5. For trims with screws, insert the trim into the plaster ring and align the (4) trim mounting screws with the cage nuts in the plaster ring. Tighten to secure the trim. See Figure 5.

Figure 5