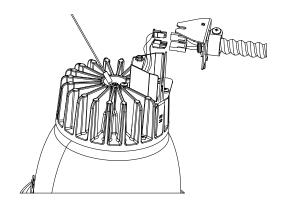

## **SAVE THESE INSTRUCTIONS**

Before installation check the labels on the trim and frame to be sure the correct wattage trims are being installed.

- 1. Connect LED and power plugs to appropriate sockets. See Figure 1.
- 2. Place connectors in housing and insert tabs into slots. See Figure 2.
- 3. Tighten screw to secure. See Figure 3.

Figure 1

Figure 2

Figure 3

- 4. For trims with torsion springs, ensure that rubber caps are fully seated on ends of springs. Compress torsion spring and insert into receiver in plaster ring and push up to seat. See Figure 4.
- 5. For trims with screws, insert the trim into the plaster ring and align the (4) trim mounting screws with the cage nuts in the plaster ring. Tighten to secure the trim. See Figure 5.