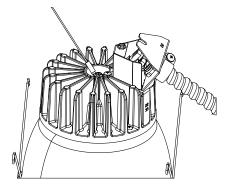

## **SAVE THESE INSTRUCTIONS**

Before installation check the labels on the trim and frame to be sure the correct wattage trims are being installed.

- 1. Connect LED and power plugs to appropriate sockets. See Figure 1.
- 2. Place connectors in housing and insert tabs into slots. See Figure 2.
- 3. Tighten screw to secure. See Figure 3.

Figure 1

Figure 2

Figure 3

- 4. For trims with torsion springs, ensure that rubber caps are fully seated on ends of springs. Compress torsion spring and insert into receiver in plaster ring and push up to seat. See Figure 4.
- 5. For trims with screws, insert the trim into the plaster ring and align the (4) trim mounting screws with the cage nuts in the plaster ring. Tighten to secure the trim. See Figure 5.